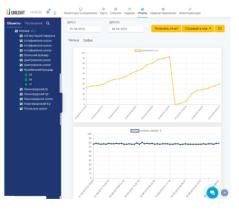

Graph of tank filling. Depth of storage is not limited. According to the accumulated data, reports are available in tabular and graphical form. Downloading data to Excel, PDF, CSV, JPG, PNG is available.