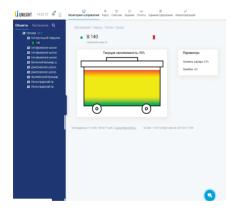

#### SOFTWARE

Intuitive dispatcher interface. Displays the level of filling of containers, in individual and group representation, in the form of text and mnemonic diagrams.

Map with the display of garbage bins and the level of their fullness. The system allows monitoring the operation of garbage trucks and sends notifications if the occupancy level reaches a certain level.