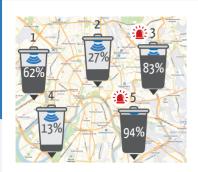

# **STAGES OF SOLUTION**

The map shows the level of full trash bins

When filling the trash above a given level, the dispatcher receives a notification

In accordance with the list of filled trash bins, a schedule for garbage collection is made

The dispatcher receives a notification of garbage collection and sees on the graph a change in the level of filling the trash

#### SOFTWARE

Intuitive dispatcher interface. Displays the level of filling of containers, in individual and group representation, in the form of text and mnemonic diagrams.

Map with the display of garbage bins and the level of their fullness. The system allows monitoring the operation of garbage trucks and sends notifications if the occupancy level reaches a certain level.