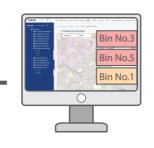

# **STAGES OF SOLUTION**

The map shows the level of full trash bins

When filling the trash above a given level, the dispatcher receives a notification

In accordance with the list of filled trash bins, a schedule for garbage collection is made

The dispatcher receives a notification of garbage collection and sees on the graph a change in the level of filling the trash