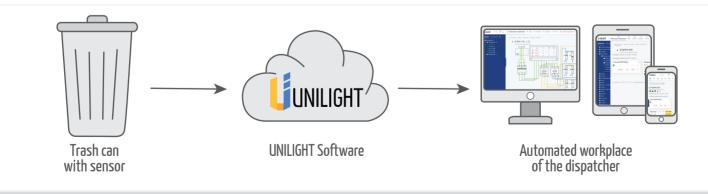

### WASTE CONTAINER FILL SENSOR

#### SOFTWARE

Intuitive dispatcher interface. Displays the level of filling of containers, in individual and group representation, in the form of text and mnemonic diagrams.

Map with the display of garbage bins and the level of their fullness. The system allows monitoring the operation of garbage trucks and sends notifications if the occupancy level reaches a certain level.