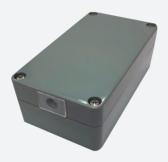

### WASTE CONTAINER FILL SENSOR

#### **SPECIFICATIONS:**

- Support for communication channels: GSM (3G), NB-IoT, LoRa
- Integrated GPS module
- High accuracy in determining tank level