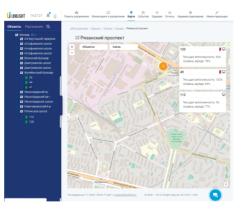

# **STAGES OF SOLUTION**

The map shows the level of full trash bins

When filling the trash above a given level, the dispatcher receives a notification

In accordance with the list of filled trash bins, a schedule for garbage collection is made

The dispatcher receives a notification of garbage collection and sees on the graph a change in the level of filling the trash

#### SOFTWARE

Intuitive dispatcher interface. Displays the level of filling of containers, in individual and group representation, in the form of text and mnemonic diagrams.

Map with the display of garbage bins and the level of their fullness. The system allows monitoring the operation of garbage trucks and sends notifications if the occupancy level reaches a certain level.